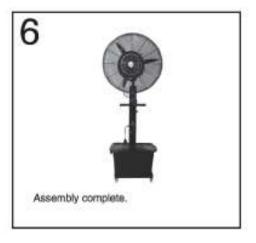

spray fan include shak<mark>ing des</mark>ign, adj<mark>ust spe</mark>ed design, fog size, adjustment design. This system will offer a comfortable fog fresh the air.

#### **Function**

- 1. cooling: outdoor restaurant, greeting ariving, bus station, train station, waiting circle, hotel working area, zoo and so on.
- 2. Eliminate dust:garbajge diposal, planting, mining, polution control, reduce stink.
- 3. Wetting: applied to textile mill, cotton warehouse, park, greenhouse, laboratory, workshop
- 4. Agriculture: for farms, mushroom farm, arenas to adj]ust the humidity level and improve the live condition of livestock.
- 5. The special effect of dpray-park, coffeehouse, zoo, exhibition, cinemas, watercape, fountain and can also be used to produce smoke.



#### **INSTALLATION**













02

## **Safety Guide**

- 1. According to the description of the manual, installation and operation must subject to the local applicable standard.
- 2. Don't wet the power line of the spray fan.

  Don't use the machine on the bad weather such as hall or snow.
- Don't use daamged plugs and power line under any circumstances.
   Don't put the spray fan near the fire source, cooking or heating appliances the container which falammable liquid gas.
- 4. Don't hang heavy thing or sharp thing on the power line and don't touch the hot surface.
- 5. Don't allow goods to pass through the net cover into the blade and don't operate without protection.
- 6. Floor mounted spray fan must stand on the floor and cannot hung on the ceiling or wall.
- Must pay attention to kids when the fan is working.
-