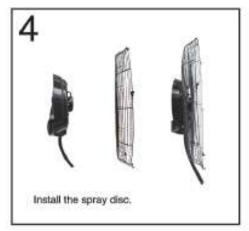

The spray fan include shak<mark>ing des</mark>ign, adj<mark>ust spe</mark>ed design, fog size, adjustment design. This system will offer a comfortable fog fresh the air.

#### **Function**

- 1. cooling: outdoor restaurant, greeting ariving, bus station, train station, waiting circle, hotel working area, zoo and so on.
- 2. Eliminate dust:garbajge diposal, planting, mining, polution control, reduce stink.
- 3. Wetting: applied to textile mill, cotton warehouse, park, greenhouse, laboratory, workshop
- 4. Agriculture: for farms, mushroom farm, arenas to adj]ust the humidity level and improve the live condition of livestock.
- 5. The special effect of dpray-park, coffeehouse, zoo, exhibition, cinemas, watercape, fountain and can also be used to produce smoke.



#### **INSTALLATION**













02

## **Safety Guide**

- 1. According to the description of the manual, installation and operation must subject to the local applicable standard.
- 2. Don't wet the power line of the spray fan.

  Don't use the machine on the bad weather such as hall or snow.
- Don't use daamged plugs and power line under any circumstances.
   Don't put the spray fan near the fire source, cooking or heating appliances the container which falammable liquid gas.
- 4. Don't hang heavy thing or sharp thing on the power line and don't touch the hot surface.
- 5. Don't allow goods to pass through the net cover into the blade and don't operate without protection.
- 6. Floor mounted spray fan must stand on the floor and cannot hung on the ceiling or wall.
- Must pay attention to kids when the fan is workin