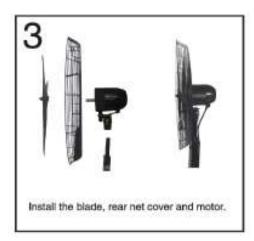

. The spray fan include shak<mark>ing des</mark>ign, adj<mark>ust spe</mark>ed design, fog size, adjustment design. This system will offer a comfortable fog fresh the air.

#### **Function**

- 1. cooling: outdoor restaurant, greeting ariving, bus station, train station, waiting circle, hotel working area, zoo and so on.
- 2. Eliminate dust:garbajge diposal, planting, mining, polution control, reduce stink.
- 3. Wetting: applied to textile mill, cotton warehouse, park, greenhouse, laboratory, workshop
- 4. Agriculture: for farms, mushroom farm, arenas to adj]ust the humidity level and improve the live condition of livestock.
- 5. The special effect of dpray-park, coffeehouse, zoo, exhibition, cinemas, watercape, fountain and can also be used to produce smoke.



#### **INSTALLATION**













02

## **Safety Guide**

- 1. According to the description of the manual, installation and operation must subject to the local applicable standard.
- 2. Don't wet the power line of the spray fan.

  Don't use the machine on the bad weather such as hall or snow.
- Don't use daamged plugs and power line under any circumstances.
   Don't put the spray fan near the fire source, cooking or heating appliances the container which falammable liquid gas.
- 4. Don't hang heavy thing or sharp thing on the power line and don't touch the hot surface.
- 5. Don't allow goods to pass through the net cover into the blade and don't operate without protection.
- 6. Floor mounted spray fan must stand on the floor and cannot hung on the ceiling or wall.
- Must pay attention to kids when the fan is work