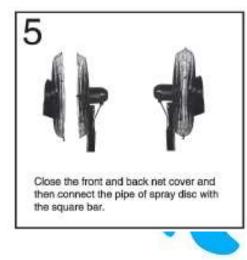

e spray fan include shak<mark>ing des</mark>ign, adj<mark>ust spe</mark>ed design, fog size, adjustment design. This system will offer a comfortable fog fresh the air.

#### **Function**

- 1. cooling: outdoor restaurant, greeting ariving, bus station, train station, waiting circle, hotel working area, zoo and so on.
- 2. Eliminate dust:garbajge diposal, planting, mining, polution control, reduce stink.
- 3. Wetting: applied to textile mill, cotton warehouse, park, greenhouse, laboratory, workshop
- 4. Agriculture: for farms, mushroom farm, arenas to adj]ust the humidity level and improve the live condition of livestock.
- 5. The special effect of dpray-park, coffeehouse, zoo, exhibition, cinemas, watercape, fountain and can also be used to produce smoke.



#### **INSTALLATION**













02

## **Safety Guide**

- 1. According to the description of the manual, installation and operation must subject to the local applicable standard.
- 2. Don't wet the power line of the spray fan.

  Don't use the machine on the bad weather such as hall or snow.
- Don't use daamged plugs and power line under any circumstances.
   Don't put the spray fan near the fire source, cooking or heating appliances the container which falammable liquid gas.
- 4. Don't hang heavy thing or sharp thing on the power line and don't touch the hot surface.
- 5. Don't allow goods to pass through the net cover into the blade and don't operate without protection.
- 6. Floor mounted spray fan must stand on the floor and cannot hung on the ceiling or wall.
- Must pay attention to kids when the fan is working.