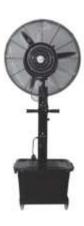

Description

www.climateplus.ae

- According to the principle of evaporative of water absorbs heat, the spray fan can aqchieved cooling.
- 2. The centrifuugal design is d more simple, without nozzle or water filtration design, so the problem of nozzle blockage will be solved.
- 3. High pressure use high pressure technology to automize. Special high nozzle design without the large and expensive device to achieved the real integration. According to the need, there are two ways two-choose: direct access to tap-water or access water tank.
- 4. The spray fan include shak<mark>ing des</mark>ign, adj<mark>ust spe</mark>ed design, fog size, adjustment design. This system will offer a comfortable fog fresh the air.

#### **Function**

- 1. cooling: outdoor restaurant, greeting ariving, bus station, train station, waiting circle, hotel working area, zoo and so on.
- 2. Eliminate dust:garbajge diposal, planting, mining, polution control, reduce stink.
- 3. Wetting: applied to textile mill, cotton warehouse, park, greenhouse, laboratory, workshop
- 4. Agriculture: for farms, mushroom farm, arenas to adj]ust the humidity level and improve the live condition of livestock.
- 5. The special effect of dpray-park, coffeehouse, zoo, exhibition, cinemas, watercape, fountain and can also be used to produce smoke.

### **Spray Fan Detail**

| Size | Power<br>(w) | Voltage<br>(V) | Frequency<br>(Hz) | Height<br>(m) | Motor       | Speed | Tank<br>(L) | Air Flow<br>(m2/min) |
|------|--------------|----------------|-------------------|---------------|-------------|-------|-------------|----------------------|
| 26'  | 260          | 220/110        | 50/60             | 1.75          | 100% copper | 3     | 41          | 138                  |
| 30'  | 350          | 220/110        | 50/60             | 1.75          | 100% copper | 3     | 41          | 145                  |