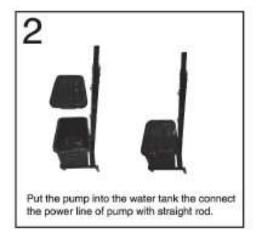

4. The spray fan include shak<mark>ing des</mark>ign, adj<mark>ust spe</mark>ed design, fog size, adjustment design. This system will offer a comfortable fog fresh the air.

#### **Function**

- 1. cooling: outdoor restaurant, greeting ariving, bus station, train station, waiting circle, hotel working area, zoo and so on.
- 2. Eliminate dust:garbajge diposal, planting, mining, polution control, reduce stink.
- 3. Wetting: applied to textile mill, cotton warehouse, park, greenhouse, laboratory, workshop
- 4. Agriculture: for farms, mushroom farm, arenas to adj]ust the humidity level and improve the live condition of livestock.
- 5. The special effect of dpray-park, coffeehouse, zoo, exhibition, cinemas, watercape, fountain and can also be used to produce smoke.



#### **INSTALLATION**













02

## **Safety Guide**

- 1. According to the description of the manual, installation and operation must subject to the local applicable standard.
- 2. Don't wet the power line of the spray fan.

  Don't use the machine on the bad weather such as hall or snow.
- Don't use daamged plugs and power line under any circumstances.
   Don't put the spray fan near the fire source, cooking or heating appliances the container which falammable liquid gas.
- 4. Don't hang heavy thing or sharp thing on the power line and don't touch the hot surface.
- 5. Don't allow goods to pass through the net cover into the blade and don't operate without protection.
- 6. Floor mounted spray fan must stand on the floor and cannot hung on the ceiling or wall.
- Must pay attention to kids when the fan is wo