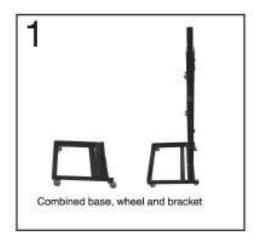

- 4. The spray fan include shak<mark>ing des</mark>ign, adj<mark>ust spe</mark>ed design, fog size, adjustment design. This system will offer a comfortable fog fresh the air.

#### **Function**

- 1. cooling: outdoor restaurant, greeting ariving, bus station, train station, waiting circle, hotel working area, zoo and so on.
- 2. Eliminate dust:garbajge diposal, planting, mining, polution control, reduce stink.
- 3. Wetting: applied to textile mill, cotton warehouse, park, greenhouse, laboratory, workshop
- 4. Agriculture: for farms, mushroom farm, arenas to adj]ust the humidity level and improve the live condition of livestock.
- 5. The special effect of dpray-park, coffeehouse, zoo, exhibition, cinemas, watercape, fountain and can also be used to produce smoke.



#### **INSTALLATION**













02

## **Safety Guide**

- 1. According to the description of the manual, installation and operation must subject to the local applicable standard.
- 2. Don't wet the power line of the spray fan.

  Don't use the machine on the bad weather such as hall or snow.
- Don't use daamged plugs and power line under any circumstances.
   Don't put the spray fan near the fire source, cooking or heating appliances the container which falammable liquid gas.
- 4. Don't hang heavy thing or sharp thing on the power line and don't touch the hot surface.
- 5. Don't allow goods to pass through the net cover into the blade and don't operate without protection.
- 6. Floor mounted spray fan must stand on the floor and cannot hung on the ceiling or wall.
- Must pay attention to kids when the fan is