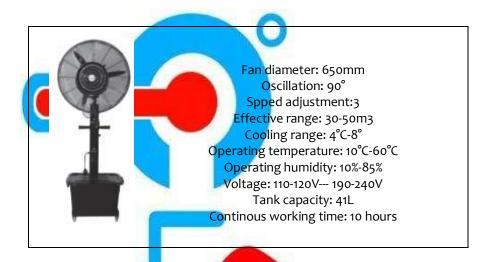

### **Spray Fan Detail**

| Size | Power<br>(w) | Voltage<br>(V) | Frequency<br>(Hz) | Height<br>(m) | Motor       | Speed | Tank<br>(L) | Air Flow<br>(m2/min) |
|------|--------------|----------------|-------------------|---------------|-------------|-------|-------------|----------------------|
| 26'  | 260          | 220/110        | 50/60             | 1.75          | 100% copper | 3     | 41          | 138                  |
| 30'  | 350          | 220/110        | 50/60             | 1.75          | 100% copper | 3     | 41          | 145                  |